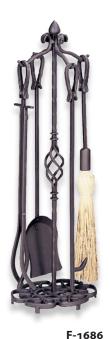

# Antique Rust

S-1681 S-1690

3 Panel Antique Rust Wrought Iron Screen with Textured Finish S-1681

33" High x 54" Wide (29.7 lbs.)

3 Panel Antique Rust Finish Wrought S-1690

Iron Screen with Leaves 32" High x 54" Wide (29.4 lbs.) F-1686